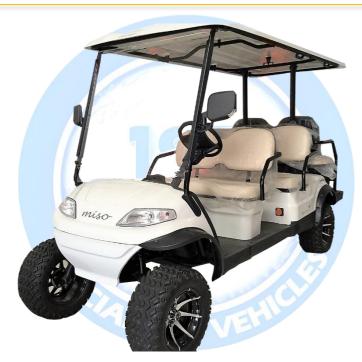

cated rack & pinion steering with sealed te-rod ends.

#### **SUSPENSION**

Automotive style fully independent with helical springs over hydraulic strauts, cast front hubs and permanently lubricated sealed bearings.

#### **TRANS-AXLE**

Direct coupled, splineless with high ratio precision helical gears @ 10.5:1 drive ratio. Low noise, minimal wear, low maintenance and long life.

#### **CONTROLLER**

Toyota 350 Amps programmable

#### **CHASSIS**

Seamless ladder style high tensile tubular steel with anti-corrosive fully immersion phosphate treatment, electro-deposition epoxy base coating and electrostatically applied laser painted top coat for maximum durability.

# **BRAKES**

Mechanical brake with foot brake

### WARRANTY

Two years or 2,000 hours against manufacture defective parts.



Vehicles may be shown with optional equipment. Specification, standard equipment, accessories, and modifications are subject to change without notice.

# **ENJOY THE FOLLOWING OPTIONS:**

| ↓ Windshield                | Heavy duty front and rear bumper         |
|-----------------------------|------------------------------------------|
| ♣ Suntop                    | Regenerative braking system              |
| Deluxe light package        | ♣ Front left & right gloves on dashboard |
| Turning signal              | ← Cup holder                             |
| Built in charger            | ♣ Body color metallic finish             |
| ♣ Horn                      |                                          |
| ♣ Reverse Alarm             | ♣ Sports rim 12"                         |
| Battery