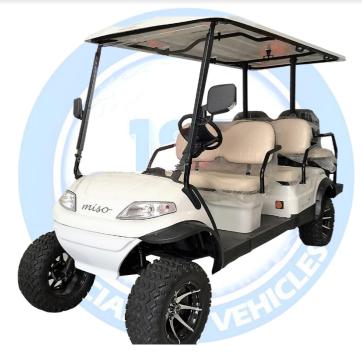

ly lubricated rack & pinion steering with sealed te-rod ends.

#### **SUSPENSION**

Automotive style fully independent with helical springs over hydraulic strauts, cast front hubs and permanently lubricated sealed bearings.

#### TRANS-AXLE

Direct coupled, splineless with high ratio precision helical gears @ 10.5:1 drive ratio. Low noise, minimal wear, low maintenance and long life.

#### CONTROLLER

Toyota 350 Amps programmable

#### **CHASSIS**

Seamless ladder style high tensile tubular steel with anti-corrosive fully immersion phosphate treatment, electro-deposition epoxy base coating and electrostatically applied laser painted top coat for maximum durability.

#### BRAKES

Mechanical brake with hand brake

#### WARRANTY

Two years or 2,000 hours against manufacture defective parts.



Vehicles may be shown with optional equipment. Specification, standard equipment, accessories, and modifications are subject to change without notice.

### **ENJOY THE FOLLOWING OPTIONS:**

|   | VA (translation ball        | - | I have a short of the set of the set have a set of the |
|---|-----------------------------|---|----------------------------------------------------------------------------------------------------------------------------------------------------------------------------------------------------------------------------------------------------------------------------------------------------------------------------------------------------------------------------------------------------------------------------------------------------------------------------------------