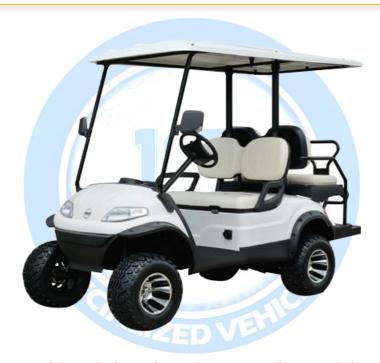

ricated rack & pinion steering with sealed te-rod ends.

# **SUSPENSION**

Automotive style fully independent with helical springs over hydraulic strauts, cast front hubs and permanently lubricated sealed bearings.

# **TRANS-AXLE**

Direct coupled, splineless with high ratio precision helical gears @ 10.5:1 drive ratio. Low noise, minimal wear, low maintenance and long life.

#### **CONTROLLER**

Toyota 350 Amps programmable

# **CHASSIS**

Seamless ladder style high tensile tubular steel with anti-corrosive fully immersion phosphate treatment, electro-deposition epoxy base coating and electrostatically applied laser painted top coat for maximum durability.

#### **BRAKES**

Hydraulic brake with hand brake

#### **WARRANTY**

Two years or 2,000 hours against manufacture defective parts.



Vehicles may be shown with optional equipment. Specification, standard equipment, accessories, and modifications are subject to change without notice.

# **ENJOY THE FOLLOWING OPTIONS:**

| ↓ Windshield                | Heavy duty front and rear bumper         |
|-----------------------------|------------------------------------------|
| ♣ Suntop                    |                                          |
| Deluxe light package        | ♣ Front left & right gloves on dashboard |
| Turning signal              | ← Cup holder                             |
| Built in charger            | ♣ Body color metallic finish             |
| ♣ Horn                      | Suntop same as body color                |
| ♣ Reverse Alarm             | ♣ Sports rim 10"                         |
| Battery