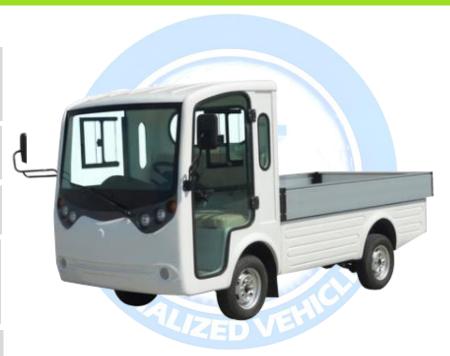

utomotive style fully independent with helical springs over hydraulic strauts, cast aluminum front hubs and permanently lubricated sealed bearings.

#### **TRANS-AXLE**

Direct coupled, splineless with high ratio precision helical gears @ 12.31:1 drive ratio. Low noise, minimal wear, low maintenance and long life.

#### **CONTROLLER**

Toyota 350 amps Programmable

#### **CHASSIS**

Seamless ladder style high tensile tubular steel with anti-corrosive full immersion phosphate treatment, electro-deposition epoxy base coating and electrostatically applied laser painted topcoat for maximum durability.

#### REAR DIMENSION

2598 x 1426 x 1256mm. Capacity 1,000kg

#### **BRAKES**

Mechanical brake with foot brake

#### **WARRANTY**

Two years or 2,000 hours against manufacture defective parts.



Vehicles may be shown with optional equipment. Specifications, standard equipment, accessories, and modifications are subject to change without notice.

#### **ENJOY THE FOLLOWING OPTIONS:**

| <b>↓</b> Windshield           | ♣ Regenerative braking system            |
|-------------------------------|------------------------------------------|
| <b>↓</b> Wiper                | ♣ Front left & right gloves on dashboard |
| ♣ Deluxe light package)       | ♣ Sports rim 10"                         |
| <b>↓</b> Turning Signal       | <b>↓</b> Cup Holder                      |
| <b>↓</b> Built in Charger     | ♣ Heavy Duty Front and Rear Bumper       |
| <b>↓</b> Horn                 | ♣ Speedometer                            |
| <b>↓</b> Reverse Alarm        | <b>↓</b> Odometer