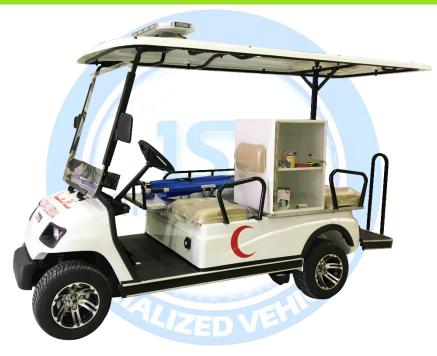

aluminum front hubs and permanently lubricated sealed bearings.

#### TRANS-AXLE

Direct coupled, splineless with high ratio precision helical gears @ 12:31 5:1 drive ratio. Low noise, minimal wear, low maintenance and long life.

#### **CONTROLLER**

Curtis PMC Model 1266 SepEx, controllers are programmable.

### **CHASSIS**

Seamless ladder style high tensile tubular steel with anti-corrosive full immersion phosphate treatment, electro-deposition epoxy base coating and electrostatically applied laser painted topcoat for maximum durability.

#### OPTIONAL CONVERTED REAR SEAT

Rear seat converts to a spacious cargo deck ideal for carrying passenger's luggage.

#### **BRAKES**

Mechanical self-adjusting rear drum.

# WARRANTY

Two years or 2,000 hours against manufacture defective parts.



Vehicles may be shown with optional equipment. Specifications, standard equipment, accessories, and modifications are subject to change without notice.

#### **ENJOY THE FOLLOWING OPTIONS:**

| ♣ Fold down Windshield                                | ♣ Regenerative braking system            |
|-------------------------------------------------------|------------------------------------------|
| <b>↓</b> Suntop                                       | ♣ Front left & right gloves on dashboard |
| ♣ Deluxe light package (Headlight, Brake & Taillight) | ♣ Front Basket                           |
| <b>↓</b> Turning Signal                               | <b>↓</b> Cup Holder                      |
| ♣ Built in Charger                                    | ♣ Heavy Duty Front and Rear Bumper       |