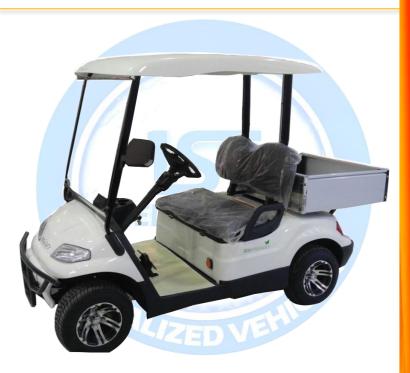

# 2 Seats with Cargo

## **STANDARD FEATURES**

#### **BODY PANELS**

ABS 747 injection molded PP panels infused with automotive grade UV resistant gloss finish colour.