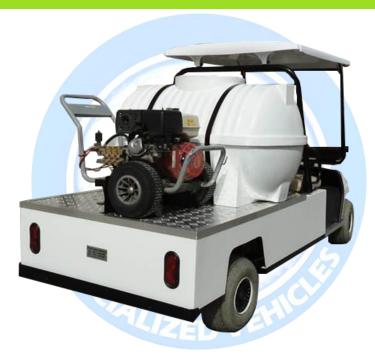

# H8 Water Tank

## REAR CARGO DIMENSION

1800 x 1100 x 280mm. Water tank capacity 200gl.