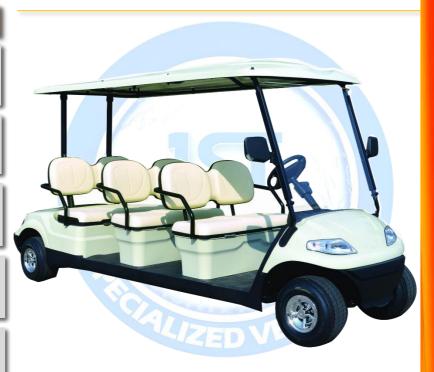

# 6 Seats

# **SPECIFICATIONS**

| Length (mm)                       | 2650    |
|-----------------------------------|---------|
| Width (mm)                        | 1160    |
| Height (mm)                       | 1840    |
| Ground Clearance – min. (mm)      | 114     |
| Track (mm) Front tire : Rear tire | 870/980 |
| Range (km)                        | 80      |
| Forward Speed (km/hr)             | 18-24   |
| Braking Distance (meters)         | <3.0    |
| Turning Radius (meters)           | 3       |
| Climb Capacity                    | 20/30   |
| Net Weight W/Batteries (kg)       | 346     |
| Load Capacity (kg)                | 360     |
| Passenger Capacity                | 6       |